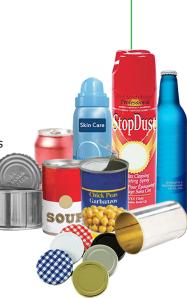

# METAL

#### **ACCEPT**

- Aluminum Bottles & Cans
- Steel, Tin & Bi-metal Cans
- Empty Aerosol Cans

#### **DO NOT ACCEPT**

- Aluminum Pans or Foil
- Empty Paint Cans
- Large/Bulky Scrap Metal Items