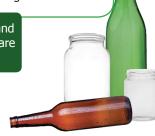

## **G**LASS

#### **ACCEPT**

Food & Beverage Bottles and Jars

#### DO NOT ACCEPT

- Window Glass
- Ceramics, China or Drinking Glasses

Empty and rinse all bottles and jars. Metal jar caps and lids are also recyclable